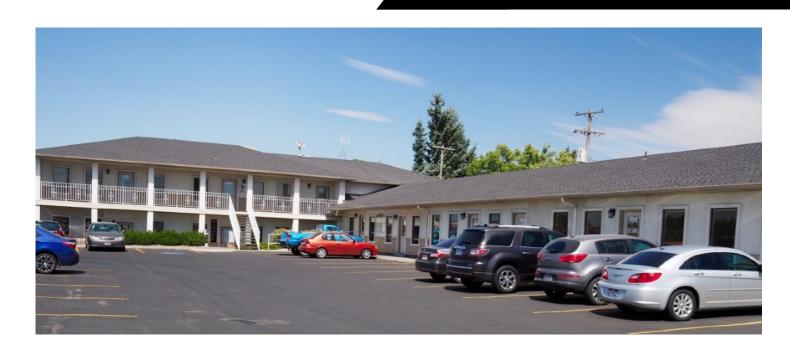

#### **Property Information:**

**Property Type:** Office or Retail

Building Size: Approx. 11,560 total SF

Parking: To Code

Lot Size: .74 Acres

**Zoning:** Commercial

No. Stories: 2

**Signage:** Corner Pylon

### **Property Features:**

- Multi tenant Investment opportunity
- Two houses located behind also available
- Convenient to Walgreens, Dutch Bros, new Maverik, Smiths Food, and WinCo
- Great location on the corner of Woodruff and 1st Street