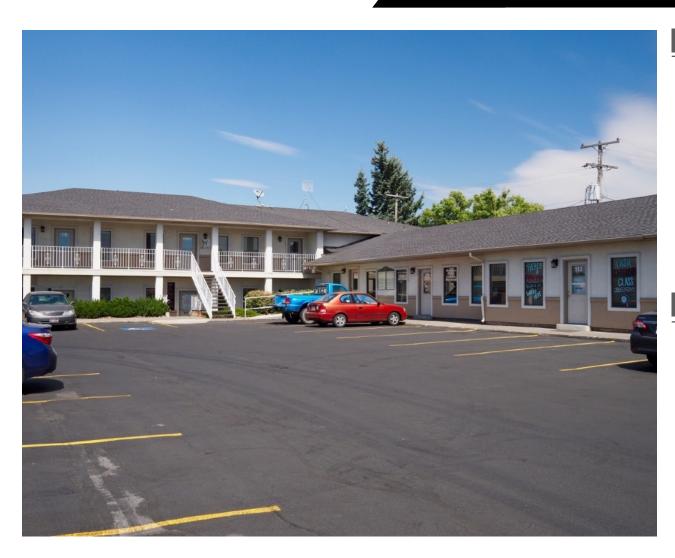

#### **Property Information:**

**Property Type:** Office or Retail

Building Size: Approx. 11,560 total SF

Parking: To Code

Lot Size: .74 Acres

**Zoning:** Commercial

No. Stories: 2

**Signage:** Corner Pylon

### **Property Features:**

- Multi tenant Investment opportunity
- Two houses located behind also available
- Convenient to Walgreens, Dutch Bros, new Maverik, Smiths Food, and WinCo
- Great location on the corner of Woodruff and 1st Street