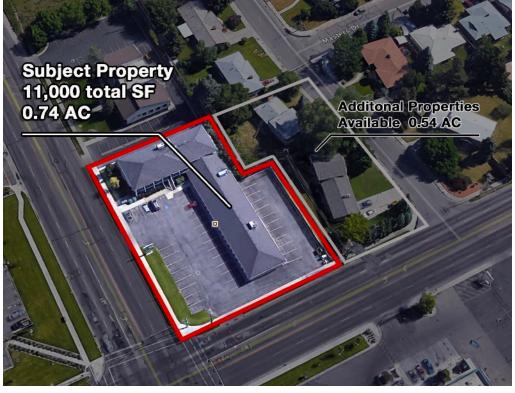

#### **Property Information:**

**Property Type:** Office or Retail

Building Size: Approx. 11,560 total SF

Parking: To Code

Lot Size: .74 Acres

**Zoning:** Commercial

No. Stories: 2

**Signage:** Corner Pylon

### **Property Features:**

- Multi tenant Investment opportunity
- Two houses located behind also available
- Convenient to Walgreens, Dutch Bros, new Maverik, Smiths Food, and WinCo
- Great location on the corner of Woodruff and 1st Street