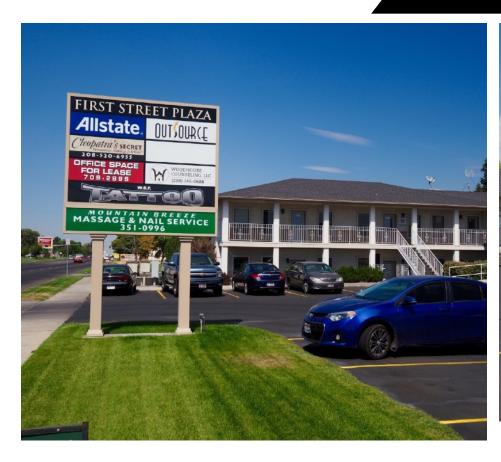

100 N Woodruff Avenue Idaho Falls ID 83401

#### **Property Information:**

**Property Type:** Office or Retail

Building Size: Approx. 11,560 total SF

Parking: To Code

Lot Size: .74 Acres

**Zoning:** Commercial

No. Stories: 2

**Signage:** Corner Pylon

### **Property Features:**

- Multi tenant Investment opportunity
- Two houses located behind also available
- Convenient to Walgreens, Dutch Bros, new Maverik, Smiths Food, and WinCo
- Great location on the corner of Woodruff and 1st Street