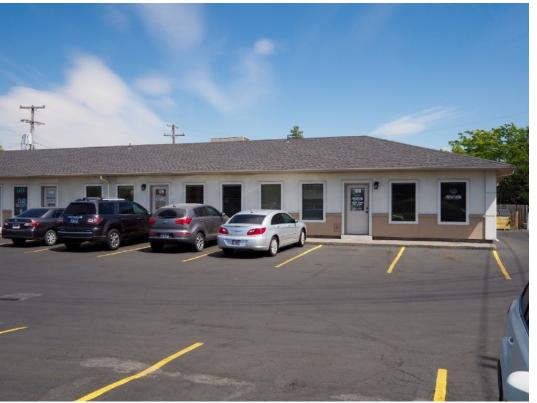

#### **Property Information:**

**Property Type:** Office or Retail

Building Size: Approx. 11,560 total SF

Parking: To Code

Lot Size: .74 Acres

**Zoning:** Commercial

No. Stories: 2

**Signage:** Corner Pylon

### **Property Features:**

- Multi tenant Investment opportunity
- Two houses located behind also available
- Convenient to Walgreens, Dutch Bros, new Maverik, Smiths Food, and WinCo
- Great location on the corner of Woodruff and 1st Street