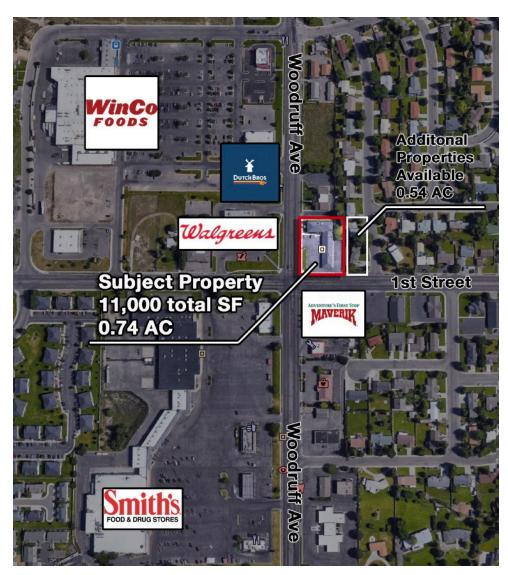

#### **Property Information:**

**Property Type:** Office or Retail

Building Size: Approx. 11,560 total SF

Parking: To Code

Lot Size: .74 Acres

**Zoning:** Commercial

No. Stories: 2

**Signage:** Corner Pylon

### **Property Features:**

- Multi tenant Investment opportunity
- Two houses located behind also available
- Convenient to Walgreens, Dutch Bros, new Maverik, Smiths Food, and WinCo
- Great location on the corner of Woodruff and 1st Street