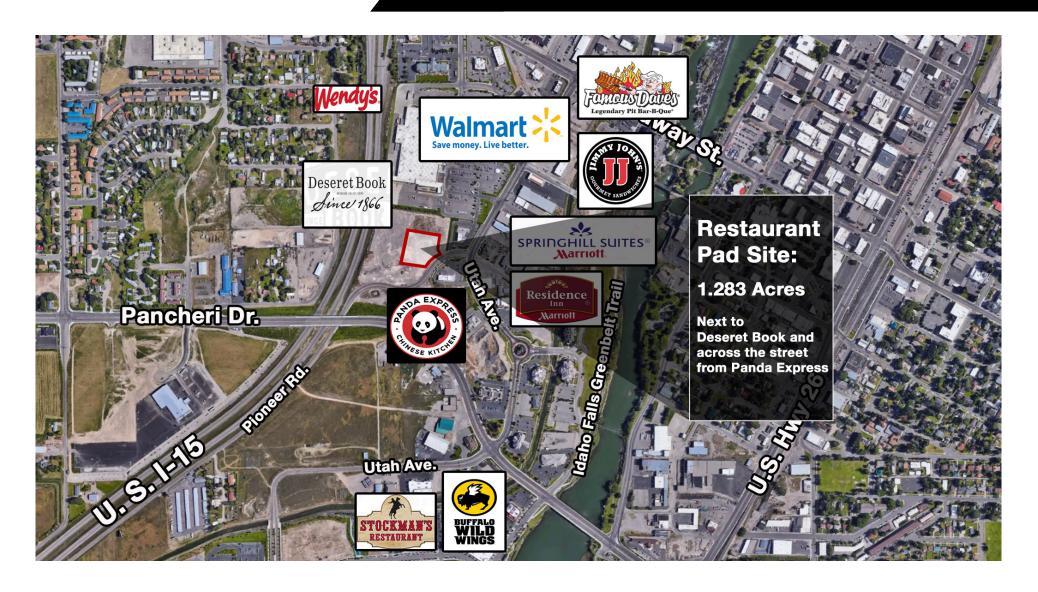

#### Property Information:

Property Type: Restaurant Pad Site

Lot Size: 1.28 Acres

**Zoning:** Retail

#### **Property Features:**

- Located just off I-15, Broadway exit
- High retail growth area
- Shadow anchored by Walmart
- Located between Arctic Circle and Panda Express
- Next to new Deseret Book
- Near riverside downtown growing attractions