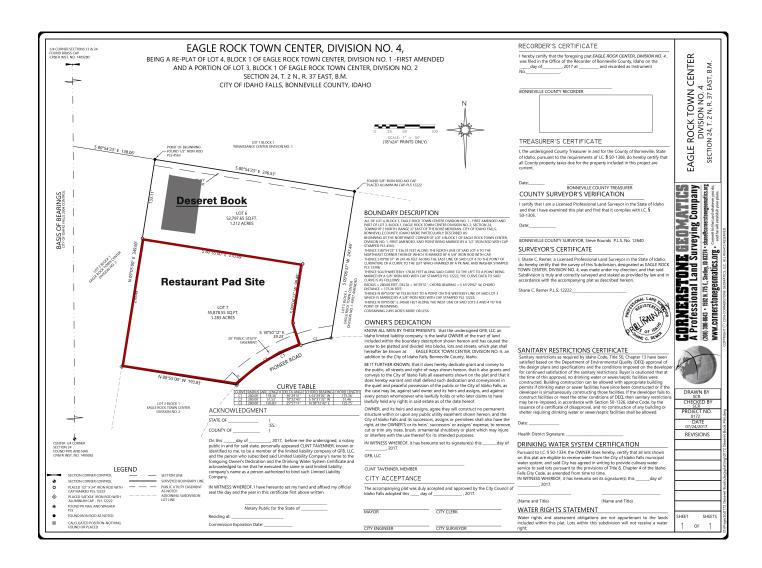

#### Property Information:

Property Type: Restaurant Pad Site

Lot Size: 1.28 Acres

**Zoning:** Retail