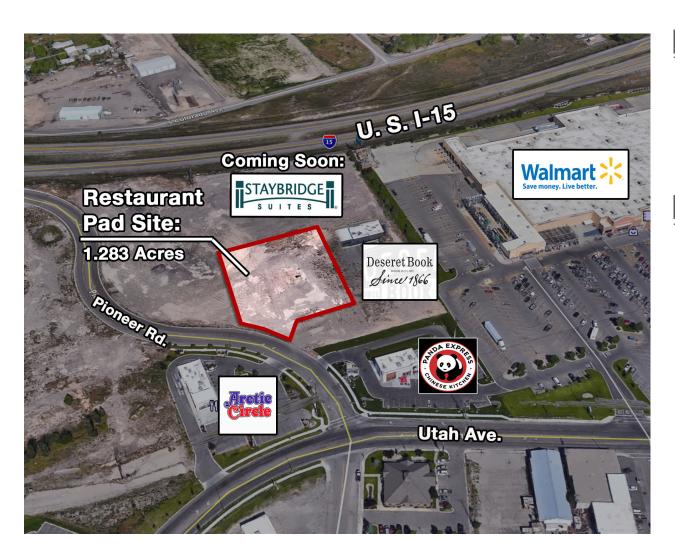

#### Property Information:

Property Type: Restaurant Pad Site

Lot Size: 1.28 Acres

**Zoning:** Retail

#### **Property Features:**

- Located just off I-15, Broadway exit
- High retail growth area
- Shadow anchored by Walmart
- Located between Arctic Circle and Panda Express
- Next to new Deseret Book
- Near riverside downtown growing attractions