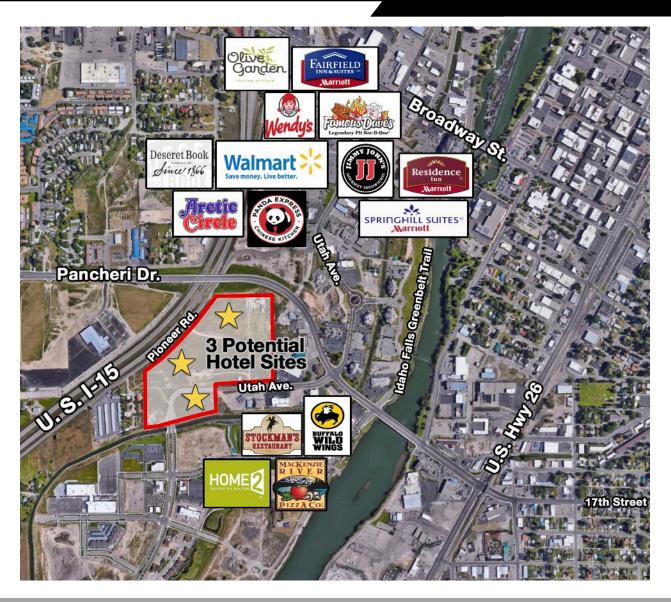

Corner of Snake River Parkway and Utah Ave Idaho Falls ID

#### **Property Features:**

- Lot Size: .75 5 acres
- Lots are fully entitled and shovel ready
- Excellent I-15 visibility
- Scenic area near Snake River Greenbelt and recreation areas
- Close proximity to many restaurants
- Full restaurant list available on request