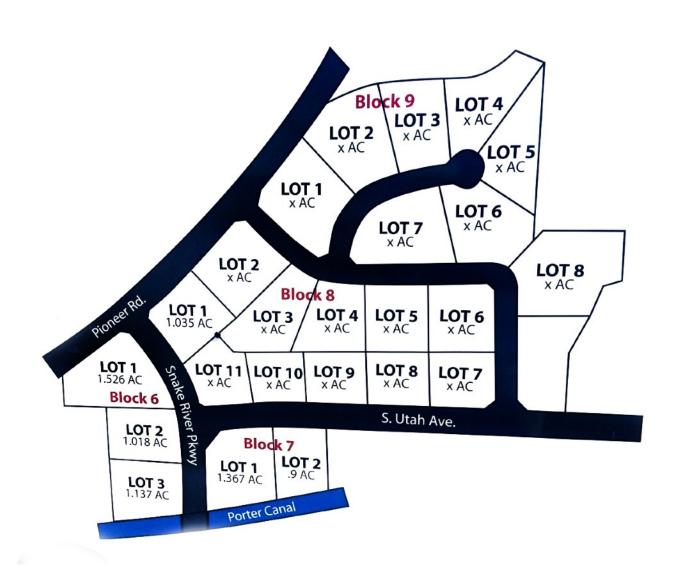

Corner of Snake River Parkway and Utah Ave Idaho Falls ID

#### **Property Features:**

- Lot Size: .75 5 acres
- Lots are fully entitled and shovel ready
- Excellent I-15 visibility
- Scenic area near Snake River Greenbelt and recreation areas
- Close proximity to many restaurants
- Full restaurant list available on request