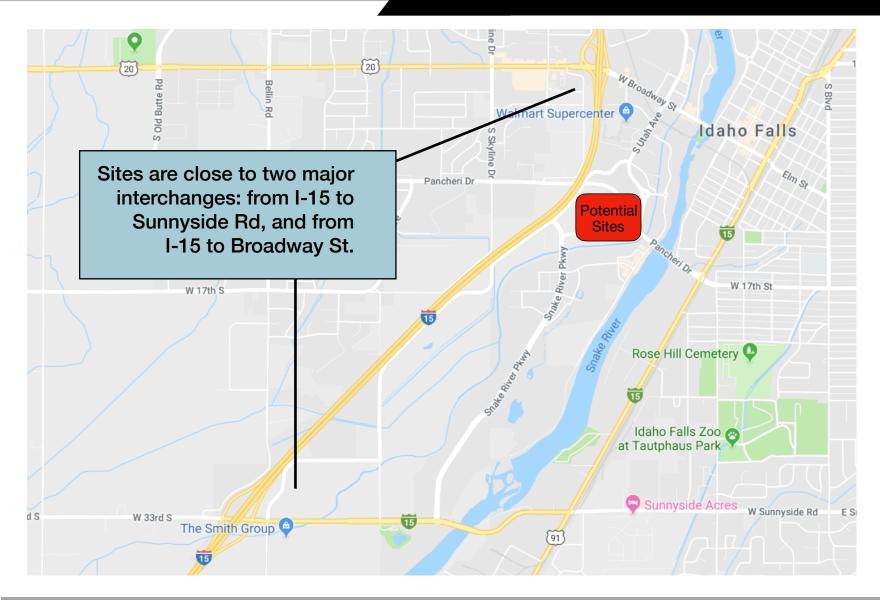

Corner of Snake River Parkway and Utah Ave Idaho Falls ID

#### **Property Features:**

- Lot Size: .75 5 acres
- Lots are fully entitled and shovel ready
- Excellent I-15 visibility
- Scenic area near Snake River Greenbelt and recreation areas
- Close proximity to many restaurants
- Full restaurant list available on request