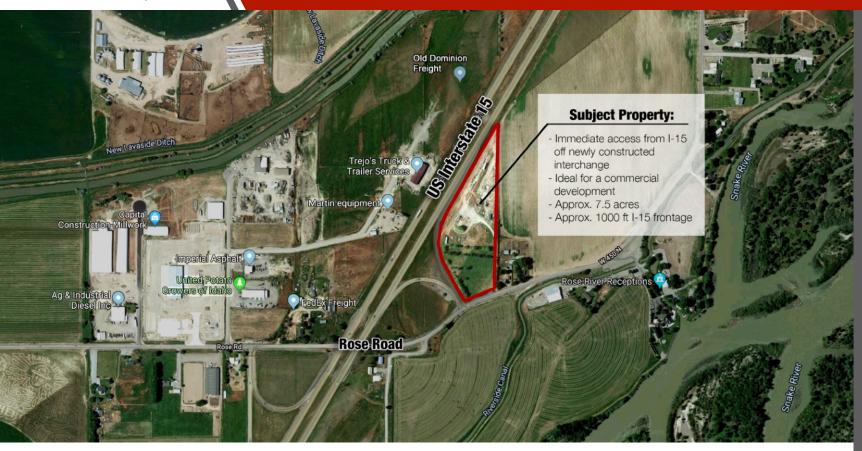

## THE PROPERTY:

This property is an ideal location for an industrial complex development or distribution services, with approximately 1000 feet of I-15 frontage. It's positioned immediately off the newly constructed Rose interchange off US I-15, with excellent access and visibility to the highway. It is conveniently located between both Blackfoot and Idaho Falls markets.