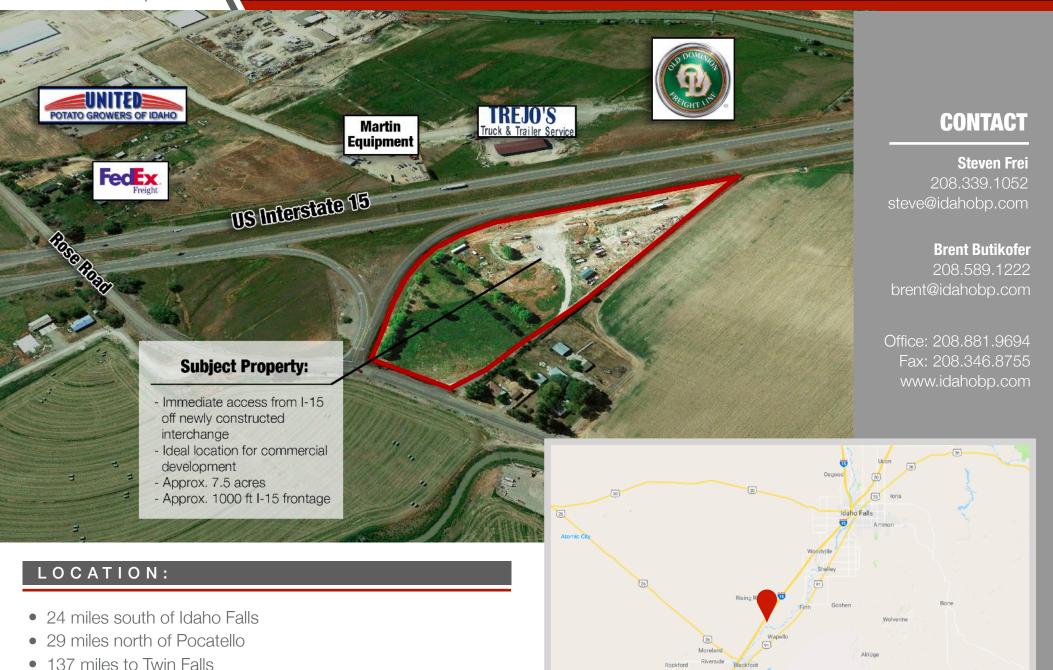

## THE PROPERTY:

This property is an ideal location for an industrial complex development or distribution services, with approximately 1000 feet of I-15 frontage. It's positioned immediately off the newly constructed Rose interchange off US I-15, with excellent access and visibility to the highway. It is conveniently located between both Blackfoot and Idaho Falls markets.

190 miles to Salt Lake City

• 228 miles to Butte, MT