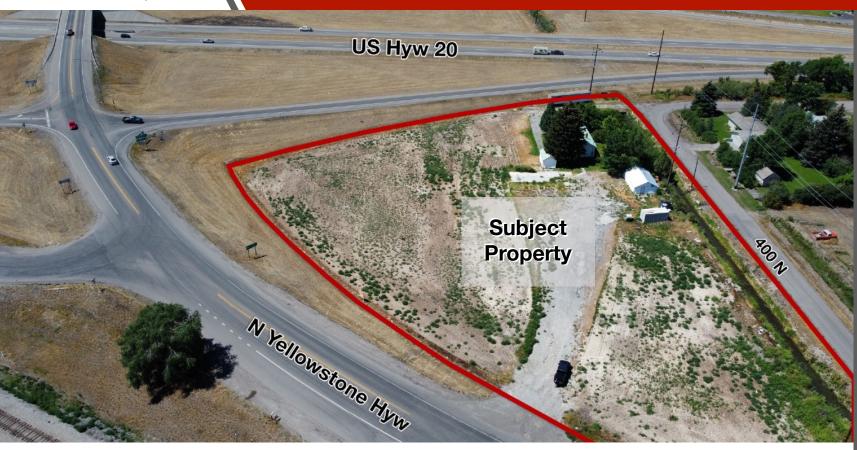

### THE PROPERTY:

Highway visibility doesn't get any better than this. Commercial lots available on North Rigby Interchange immediately off US Hwy 20. These 3 commercial lots offer immediate highway access. A total acreage of 2.07 acres, with lot line adjustments possible. Individual lots ranging from 0.58 Acres - 0.82 acres.

#### **Property Features:**

- 3 commercially zoned lots
- High visibility from US Hwy 20
- 2.07 total acreage
- Immediate highway access
- Lot line adjustments possible