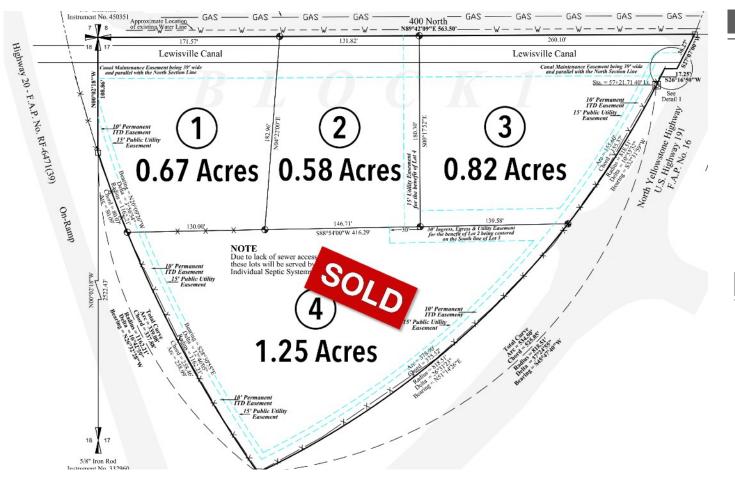

### THE PROPERTY:

Highway visibility doesn't get any better than this. Commercial lots available on North Rigby Interchange immediately off US Hwy 20. These 3 commercial lots offer immediate highway access. A total acreage of 2.07 acres, with lot line adjustments possible. Individual lots ranging from 0.58 Acres - 0.82 acres.

#### **Property Information:**

Property Type: Commercial Land

Number of Lots: 3

Lot 1 Size: 0.67 acres

Lot 2 Size: 0.58 acres

Lot 3 Size: 0.82 acres