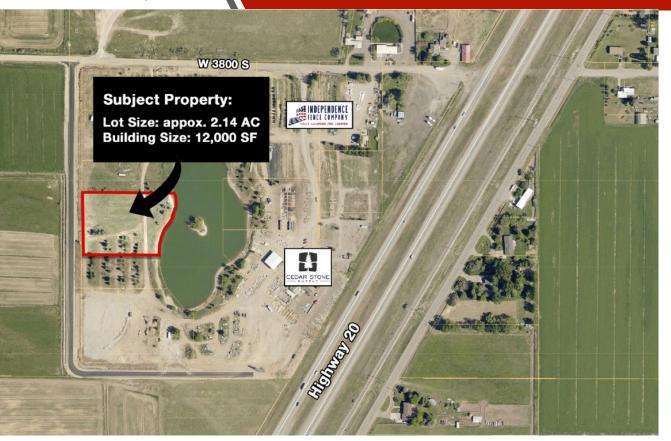

#### **Property Information:**

Property Type: Industrial Office

Number of Suites: 4

Suite Size: 3,000 SF

**Building Size:** 12,000 SF

Lot Size: 2.14 Acres

Rexburg near Cedar Stone Supply