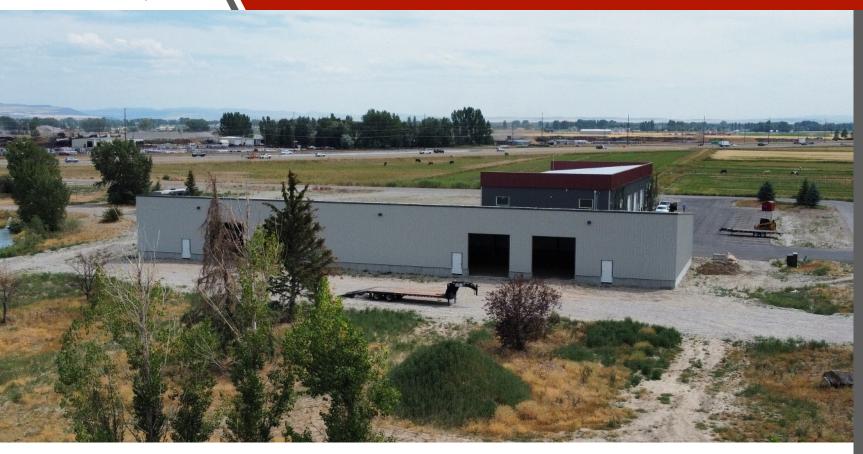

#### THE PROPERTY:

Newly constructed industrial office space located off Highway 20 in Thornton. This is an ideal location for anyone with industrial space needs, servicing South Eastern Idaho. Minimum configurable space is 3000 SF, or one large tenant could occupy the entire building of 12,000 SF. Each suite offers approximately 18' of overhead height. These suites are ideal for companies needing a large warehouse component with minimal office space. Call today to schedule a tour.

#### **Property Information:**

Property Type: Industrial Office

Number of Suites: 4

Suite Size: 3,000 SF

**Building Size:** 12,000 SF

Lot Size: 2.14 Acres

Rexburg near Cedar Stone Supply