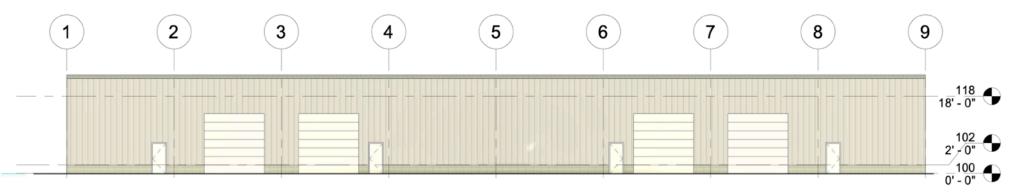

#### **Property Features:**

- Brand new industrial warehouse flex space
- 10 Minutes from Rexburg
- Off Thornton exit from Hwy 20
- 4 separate suites available
- Each suite consisting of 3,000 SF
- Each suite has 1 hard walled office, 1 ADA restroom, and 1 overhead shop heater

#### **Property Information:**

Property Type: Industrial Office

Number of Suites: 4

Suite Size: 3,000 SF

**Building Size:** 12,000 SF

Lot Size: 2.14 Acres

Rexburg near Cedar Stone Supply