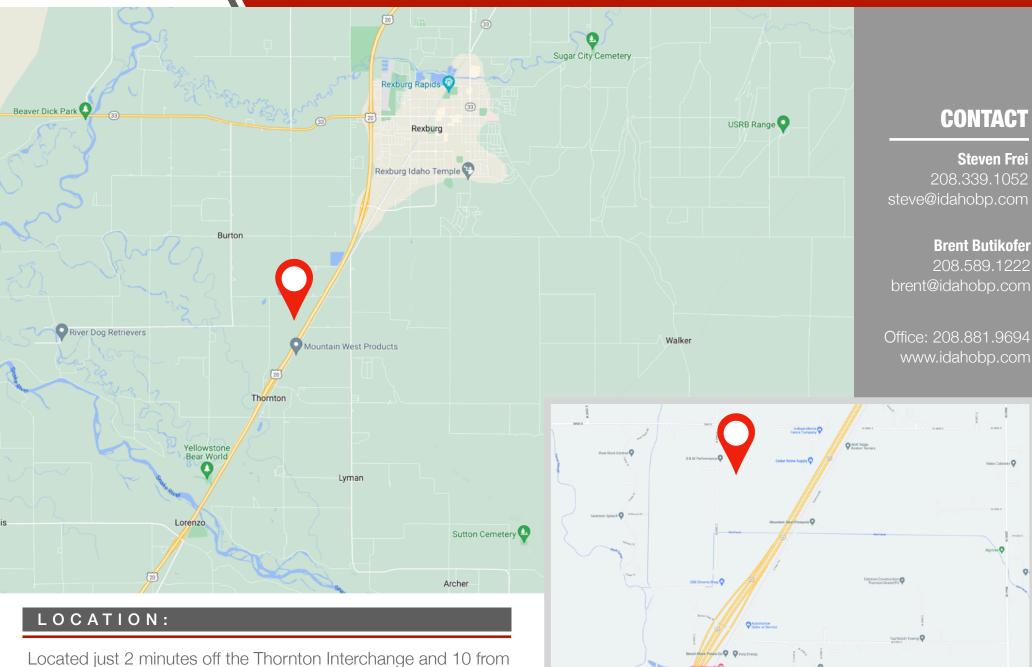

#### THE PROPERTY:

Newly constructed industrial office space located off Highway 20 in Thornton. This is an ideal location for anyone with industrial space needs, servicing South Eastern Idaho. Minimum configurable space is 3000 SF, or one large tenant could occupy the entire building of 12,000 SF. Each suite offers approximately 18' of overhead height. These suites are ideal for companies needing a large warehouse component with minimal office space. Call today to schedule a tour.

#### **Property Information:**

Property Type: Industrial Office

Number of Suites: 4

Suite Size: 3,000 SF

**Building Size:** 12,000 SF

Lot Size: 2.14 Acres

Rexburg near Cedar Stone Supply