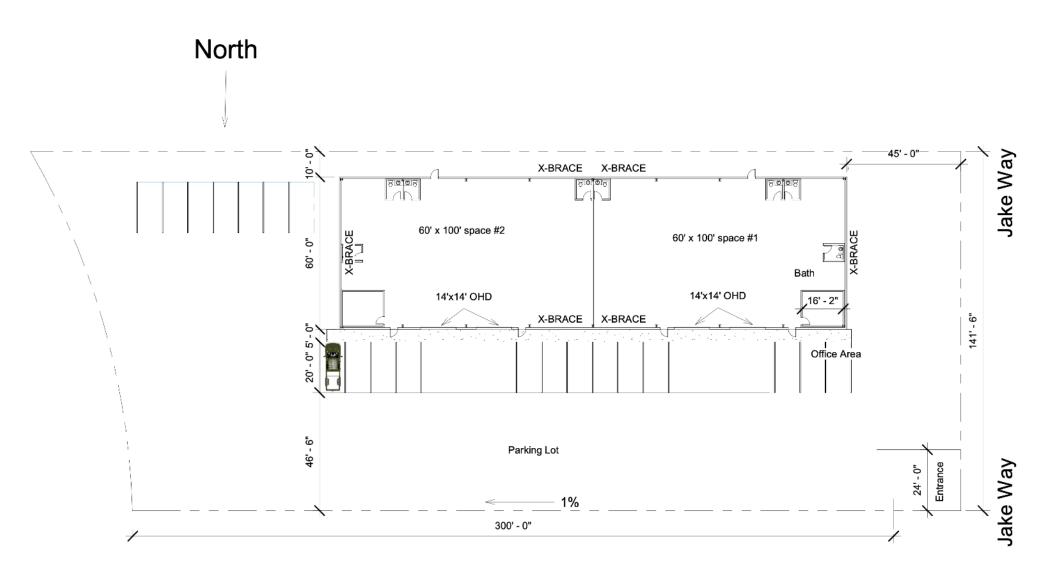

#### THE PROPERTY:

Newly constructed industrial office space located off Highway 20 in Thornton. This is an ideal location for anyone with industrial space needs, servicing South Eastern Idaho. Minimum configurable space is 3000 SF, or one large tenant could occupy the entire building of 12,000 SF. Each suite offers approximately 18' of overhead height. These suites are ideal for companies needing a large warehouse component with minimal office space. Call today to schedule a tour.

#### **Property Features:**

- Brand new industrial warehouse flex space
- 10 Minutes from Rexburg
- Off Thornton exit from Hwy 20
- 4 separate suites available
- Each suite consisting of 3,000 SF
- Each suite has 1 hard walled office, 1 ADA restroom, and 1 overhead shop heater

#### **Property Information:**

Property Type: Industrial Office

Number of Suites: 4

Suite Size: 3,000 SF

**Building Size:** 12,000 SF

Lot Size: 2.14 Acres

Rexburg near Cedar Stone Supply