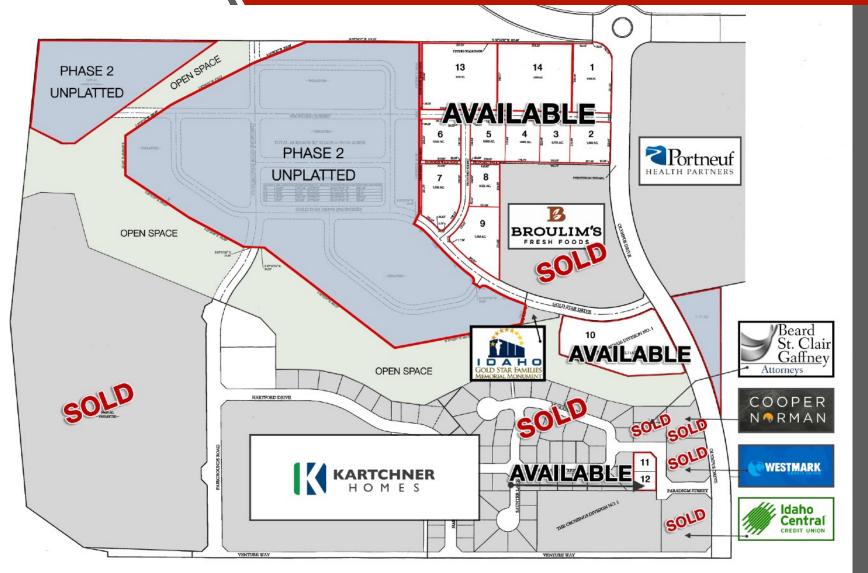

## THE PROPERTY:

Pocatello's newest commercial development located immediately off the new Northgate Interchange on I-15. Commercial lots now available ranging from 0.26 - 3.5 acres. All lots offer spectacular views of Portneuf Valley. This commercial development is conveniently located near the new Portneuf Wellness Center and Pocatello Downs.

### **Property Features:**

- Retail and office sites available
- Call for pricing

### **Property Information:**

| Lot 1: 1.568 Acres  |
|---------------------|
| Lot 2: 1.0 Acres    |
| Lot 3: 0.751 Acres  |
| Lot 4: 0.861 Acres  |
| Lot 5: 0.866 Acres  |
| Lot 6: 0.962 Acres  |
| Lot 7: 1.335 Acres  |
| Lot 8: 0.750 Acres  |
| Lot 9: 1.463 Acres  |
| Lot 10: 3.5 Acres   |
| Lot 11: 0.265 Acres |
| Lot 12: 0.275 Acres |
| Lot 13: 3.056 Acres |
| Lot 14: 3.064 Acres |