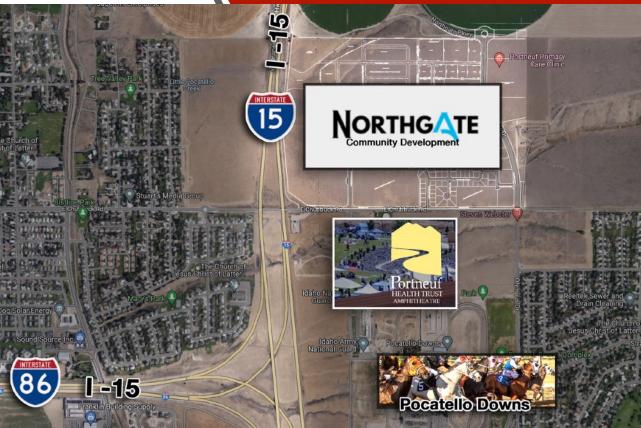

## THE PROPERTY:

Pocatello's newest commercial development located immediately off the new Northgate Interchange on I-15. Commercial lots now available ranging from 0.26 - 3.5 acres. All lots offer spectacular views of Portneuf Valley. This commercial development is conveniently located near the new Portneuf Wellness Center and Pocatello Downs.