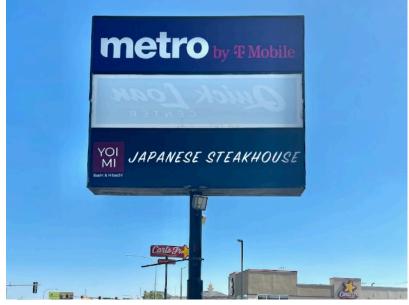

#### **Property Features:**

- Historic Building converted to restaurant and retail space
- Convenient to I-15 interchange on Broadway
- On-site parking
- Close to downtown shops and retail
- Near scenic Snake River
- 2 marquee signs for tenant representation
- Local investment opportunity

#### **Property Information:**

Property Type: Retail/Restaurant

**Number of Suites:** 3

**Total Building Size:** 9,600 SF

**Above Grade Size:** 4,800 SF

Below Grade Size: 4,800 SF

**Current Tenants:** 

- 1. Metro T-Mobile
- 2. Niche Beauty
- 3. Yomi Japanese Steakhouse