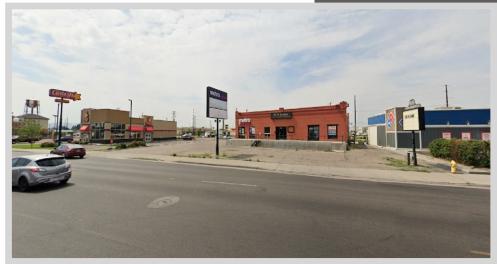

#### THE PROPERTY:

Ideal local investment opportunity located at the prominent intersection of West Broadway and Utah Avenue in Idaho Falls. The property is convenient to the I-15 interchange, provides onsite parking, and two marquee signs for tenant representation. It contains three suites and is currently fully leased.

#### **Property Features:**

- Historic Building converted to restaurant and retail space
- Convenient to I-15 interchange on Broadway
- On-site parking
- Close to downtown shops and retail
- Near scenic Snake River
- 2 marquee signs for tenant representation
- Local investment opportunity