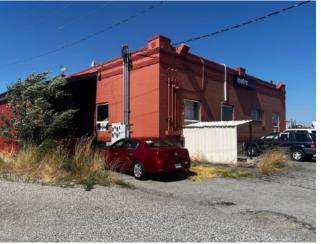

895 West Broadway Idaho Falls, ID 83402

#### THE PROPERTY:

Ideal local investment opportunity located at the prominent intersection of West Broadway and Utah Avenue in Idaho Falls. The property is convenient to the I-15 interchange, provides onsite parking, and two marquee signs for tenant representation. It contains three suites and is currently fully leased.

#### **Property Features:**

- Historic Building converted to restaurant and retail space
- Convenient to I-15 interchange on Broadway
- On-site parking
- Close to downtown shops and retail
- Near scenic Snake River
- 2 marquee signs for tenant representation
- Local investment opportunity