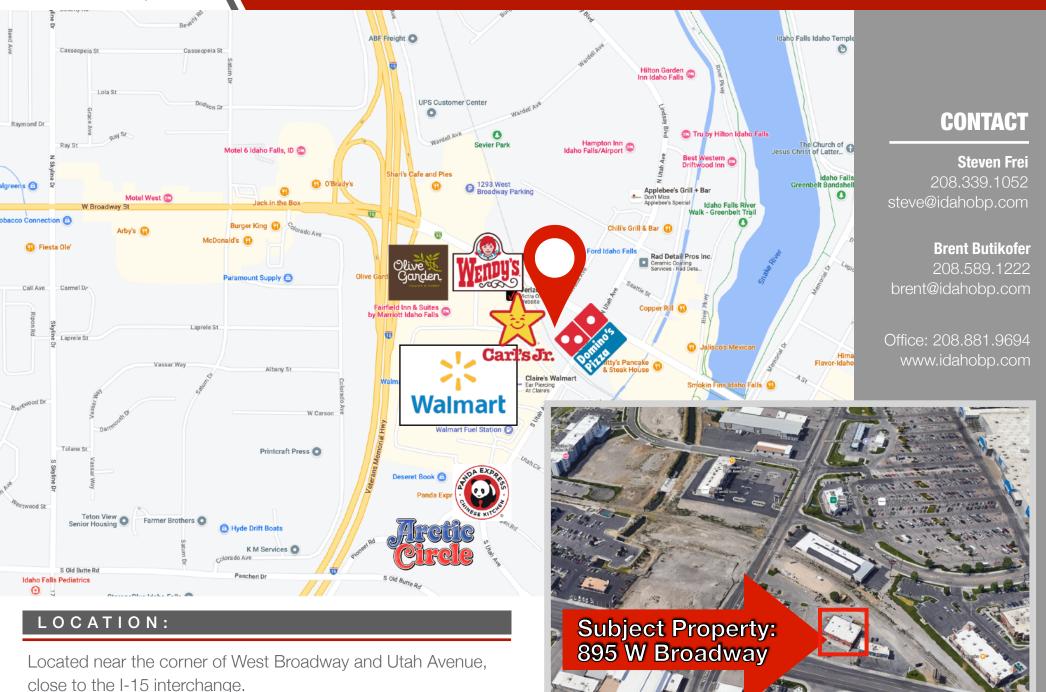

#### THE PROPERTY:

Ideal local investment opportunity located at the prominent intersection of West Broadway and Utah Avenue in Idaho Falls. The property is convenient to the I-15 interchange, provides onsite parking, and two marquee signs for tenant representation. It contains three suites and is currently fully leased.

#### **Property Features:**

- Historic Building converted to restaurant and retail space
- Convenient to I-15 interchange on Broadway
- On-site parking
- Close to downtown shops and retail
- Near scenic Snake River
- 2 marquee signs for tenant representation
- Local investment opportunity