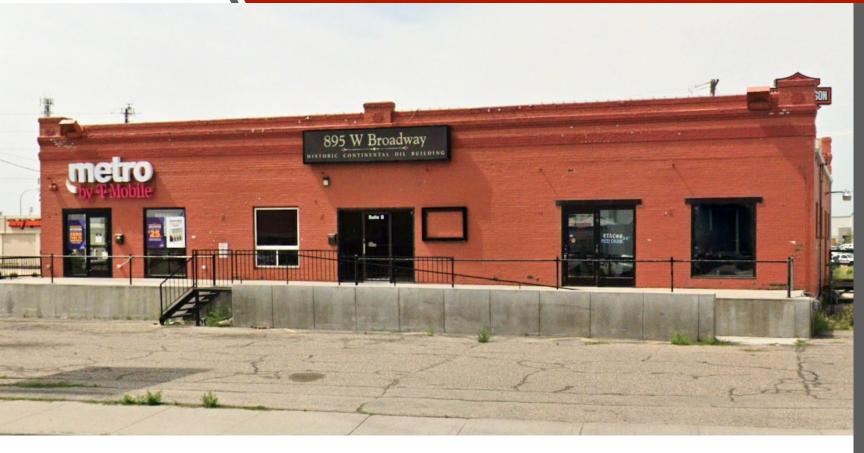

#### THE PROPERTY:

Ideal local investment opportunity located at the prominent intersection of West Broadway and Utah Avenue in Idaho Falls. The property is convenient to the I-15 interchange, provides onsite parking, and two marquee signs for tenant representation. It contains three suites and is currently fully leased.

#### **Property Features:**

- Historic Building converted to restaurant and retail space
- Convenient to I-15 interchange on Broadway
- On-site parking
- Close to downtown shops and retail
- Near scenic Snake River
- 2 marquee signs for tenant representation
- Local investment opportunity

#### **Property Information:**

Property Type: Retail/Restaurant

**Number of Suites:** 3

**Total Building Size:** 9,600 SF

**Above Grade Size:** 4,800 SF

Below Grade Size: 4,800 SF

**Current Tenants:** 

- 1. Metro T-Mobile
- 2. Niche Beauty
- 3. Yomi Japanese Steakhouse