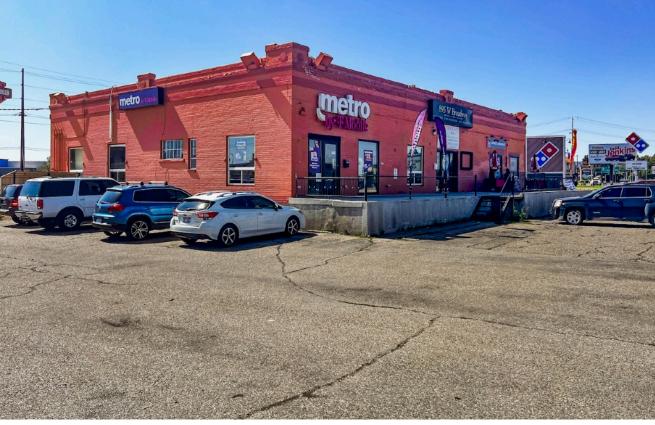

#### THE PROPERTY:

Ideal local investment opportunity located at the prominent intersection of West Broadway and Utah Avenue in Idaho Falls. The property is convenient to the I-15 interchange, provides onsite parking, and two marquee signs for tenant representation. It contains three suites and is currently fully leased.

#### **Property Features:**

- Historic Building converted to restaurant and retail space
- Convenient to I-15 interchange on Broadway
- On-site parking
- Close to downtown shops and retail
- Near scenic Snake River
- 2 marquee signs for tenant representation
- Local investment opportunity

#### **Property Information:**

Property Type: Retail/Restaurant

**Number of Suites:** 3

**Total Building Size:** 9,600 SF

**Above Grade Size:** 4,800 SF

Below Grade Size: 4,800 SF

**Current Tenants:** 

- 1. Metro T-Mobile
- 2. Niche Beauty
- 3. Yomi Japanese Steakhouse