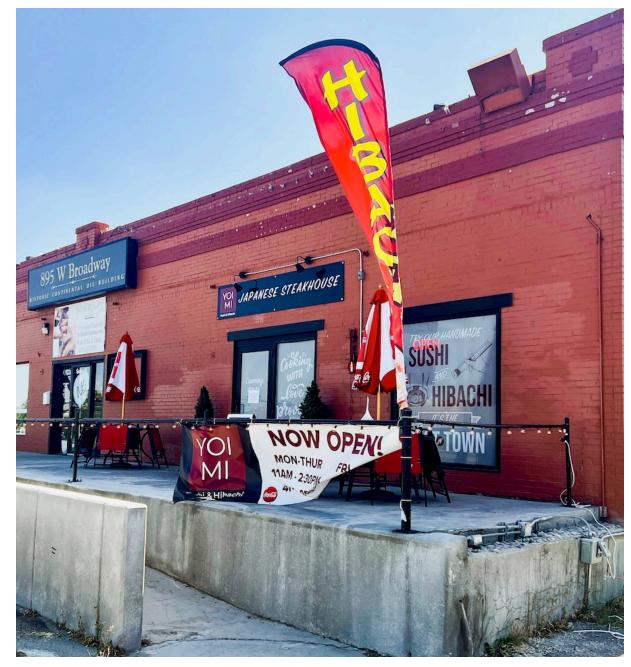

#### **Property Information:**

Property Type: Retail/Restaurant

**Number of Suites:** 3

**Total Building Size:** 9,600 SF

**Above Grade Size:** 4,800 SF

Below Grade Size: 4,800 SF

**Current Tenants:** 

- 1. Metro T-Mobile
- 2. Niche Beauty
- 3. Yomi Japanese Steakhouse