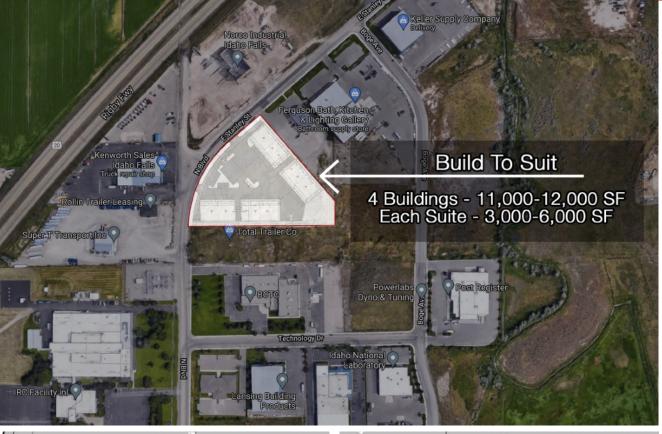

## **CONTACT**

Steven Frei 208.339.1052 steve@idahobp.com

**Brent Butikofer** 208,589,1222 brent@idahobp.com

Office: 208.881.9694 www.idahobp.com

manufacturing. Four buildings ranging from 11,200 SF to 12,000 SF, consisting of 2-3 suites each. Suites ranging from 3,000 SF to 12,000 SF. Possibility for Built-To-Suit. Call for more information.

## **Property Information:**

Property Type: Industrial & manufacturing

warehouse space

Number of Buildings: 4

Building Sizes: 11,200-12,000 SF

Suite Sizes: Ranging from 3,000 SF-12,000 SF

Lot Size: 3.93 Acres

### **Property Features:**

- Coming Soon: Fall 2024
- Easy access to Hwy 20 & I-15
- High visibility off Hwy 20
- Large tenant monument sign available for tenant representation
- Lay down site available in apex of lot
- 4 buildings with 2-3 suites each