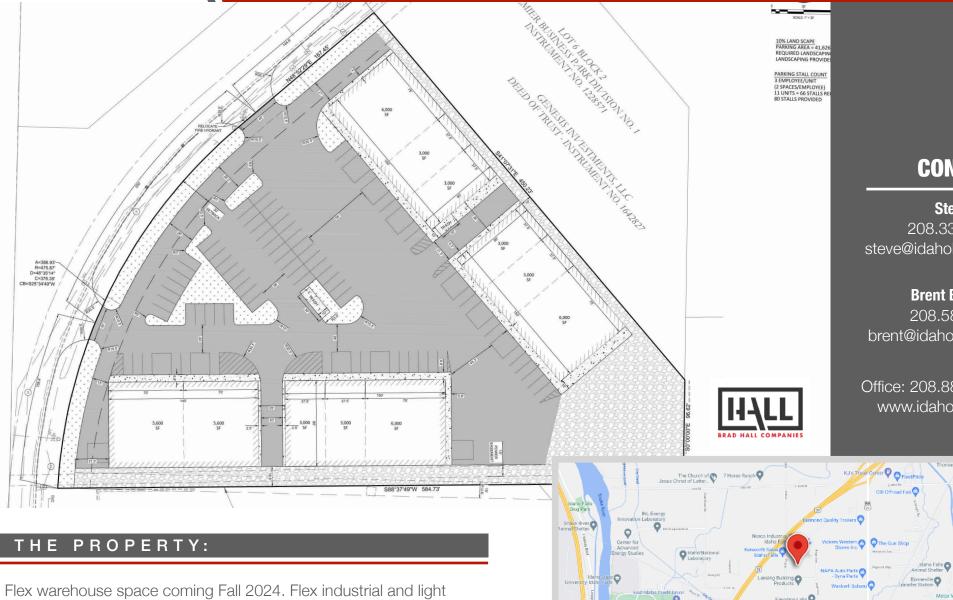

## **CONTACT**

Steven Frei 208.339.1052 steve@idahobp.com

**Brent Butikofer** 208,589,1222 brent@idahobp.com

Office: 208.881.9694 www.idahobp.com

manufacturing. Four buildings ranging from 11,200 SF to 12,000 SF, consisting of 2-3 suites each. Suites ranging from 3,000 SF to 12,000 SF. Possibility for Built-To-Suit. Call for more information.

# 70' 70' 140' 37.5 150' 75' 5.600 SF SF SF SF SF

## **Property Information:**

Property Type: Industrial & manufacturing

warehouse space

Number of Buildings: 4

Building Sizes: 11,200-12,000 SF

Suite Sizes: Ranging from 3,000 SF-12,000 SF

Lot Size: 3.93 Acres

### **Property Features:**

- Coming Soon: Fall 2024
- Easy access to Hwy 20 & I-15
- High visibility off Hwy 20
- Large tenant monument sign available for tenant representation
- Lay down site available in apex of lot
- 4 buildings with 2-3 suites each