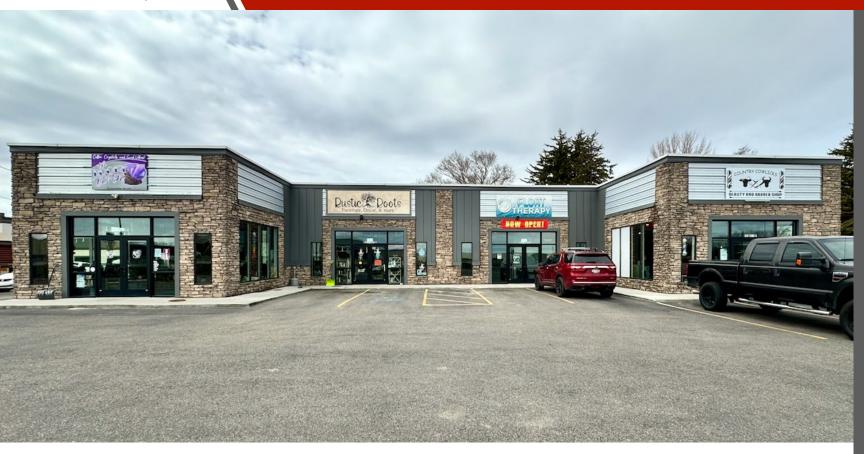

### THE PROPERTY:

Newly constructed retail investment opportunity. This fully leased investment opportunity in Rigby offers excellent Highway 20 visibility. The building consists of four independent retail suites, two of which offer drive-up windows. Call to schedule your tour now.

### **Property Features:**

- Fully leased investment opportunity
- High visibility from Hwy 20
- Brand new construction
- End cap suites drive-through compatible
- Located near DL Evans Bank, with frontage facing US Highway 20