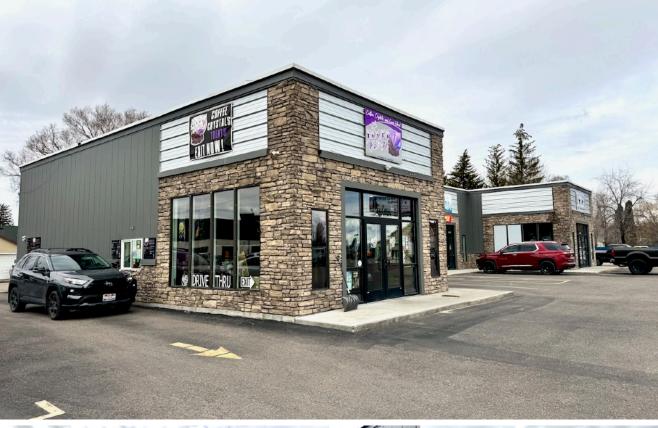

### THE PROPERTY:

Newly constructed retail investment opportunity. This fully leased investment opportunity in Rigby offers excellent Highway 20 visibility. The building consists of four independent retail suites, two of which offer drive-up windows. Call to schedule your tour now.

### **Property Features:**

- Fully leased investment opportunity
- High visibility from Hwy 20
- Brand new construction
- End cap suites drive-through compatible
- Located near DL Evans Bank, with frontage facing US Highway 20