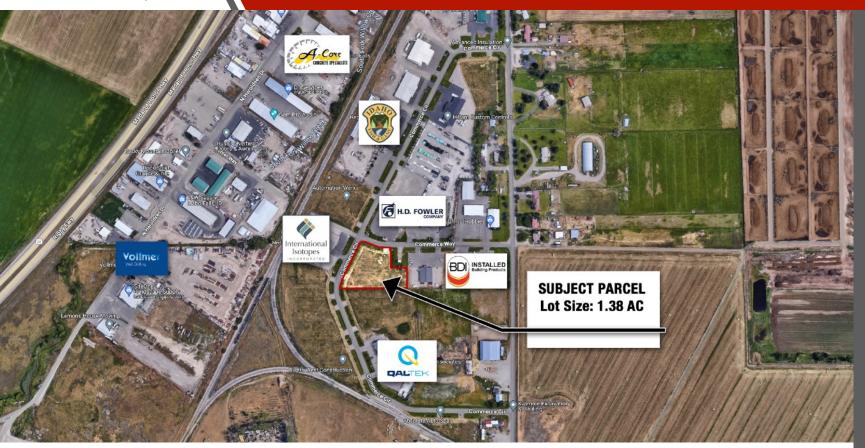

### THE PROPERTY:

The platted shovel-ready industrial lot is conveniently located on the corner of Commerce Circle and Commerce Way inside St. Leon Industrial Park. The subject parcel consists of 1.38 acres and in easily accessed off Hwy 20 from Exit 311. The corner lot provides premium visual exposure and access. Ideally suited for a high end industrial development or end-user.

## **Property Information:**

**Property Type:** Industrial lot

Lot Size: 1.38 Acres