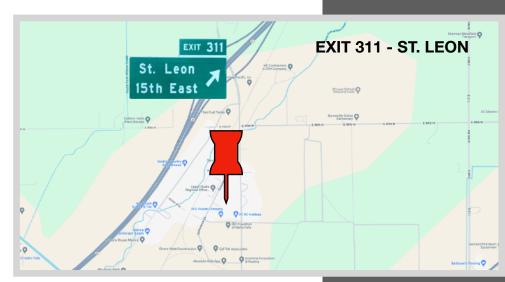

### THE PROPERTY:

The platted shovel-ready industrial lot is conveniently located on the corner of Commerce Circle and Commerce Way inside St. Leon Industrial Park. The subject parcel consists of 1.38 acres and in easily accessed off Hwy 20 from Exit 311. The corner lot provides premium visual exposure and access. Ideally suited for a high end industrial development or end-user.

# EXIT 311 - ST. LEON