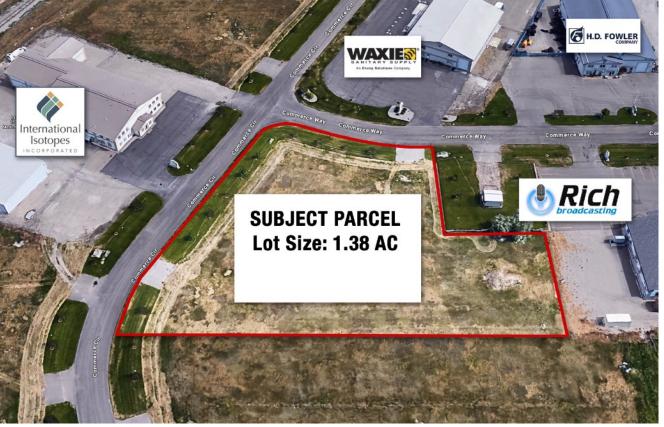

### THE PROPERTY:

The platted shovel-ready industrial lot is conveniently located on the corner of Commerce Circle and Commerce Way inside St. Leon Industrial Park. The subject parcel consists of 1.38 acres and in easily accessed off Hwy 20 from Exit 311. The corner lot provides premium visual exposure and access. Ideally suited for a high end industrial development or end-user.

## **Property Features:**

- Corner lot creating high visibility
- Easily accessed from Hwy 20
- Located within St. Leon Industrial Park
- Platted and shovel-ready parcel
- Well developed industrial business park
- 2 access points
- Fully curbed with treed landscape surround

## **Property Information:**

**Property Type:** Industrial lot

Lot Size: 1.38 Acres