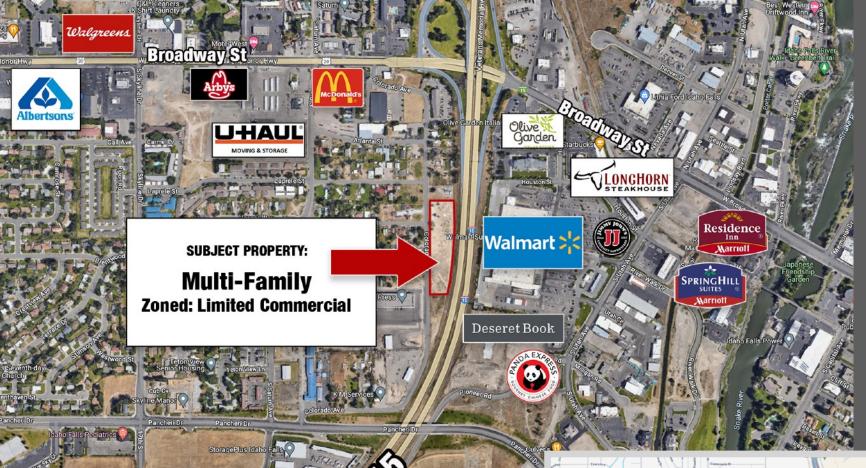

### THE PROPERTY:

Three 80'x100' building pads for multi-family development within the City of Idaho Falls. City utilities existing on site. Preliminary site plan and engineering work completed and available on request. Allocated for 60 total units. Approximately 1,142 SF per unit.

### **Property Features:**

- Close to major national retailers
- Easy access to I-15
- 3 80'x100' building pads
- Projected for 60 total units
- Approx. 1,142 SF per unit
- Contiguous ground available for additional units or storage needs
- 1 1/2 hours from Yellowstone National Park