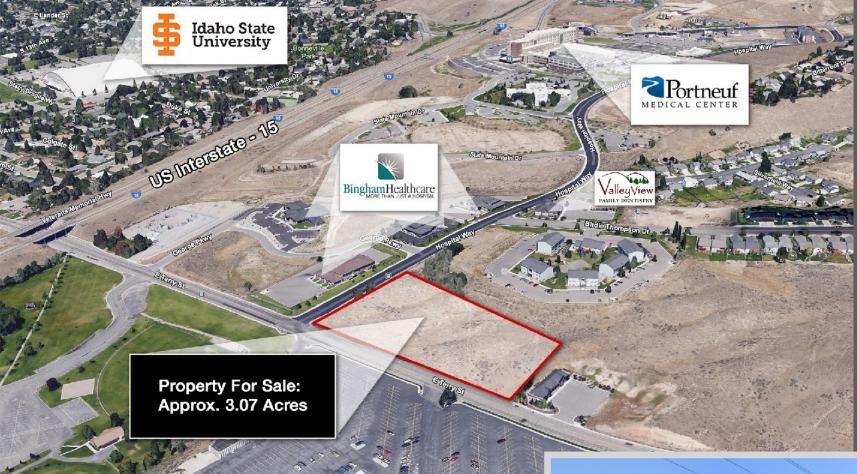

### ABOUT THE PROPERTY:

Consisting of approximately 3.07 acres of raw land, this lot contains sufficient land mass for a complete Class A professional office or medical complex. This corner location optimizes visibility off of Hospital Way and East Terry Street, and lies near the heart of Pocatello's medical district.

#### Features:

- High visibility corner location
- Close to I-15 interchange
- Proximal to Portneuf Medical Center
- Located in the heart of Pocatello's medical district