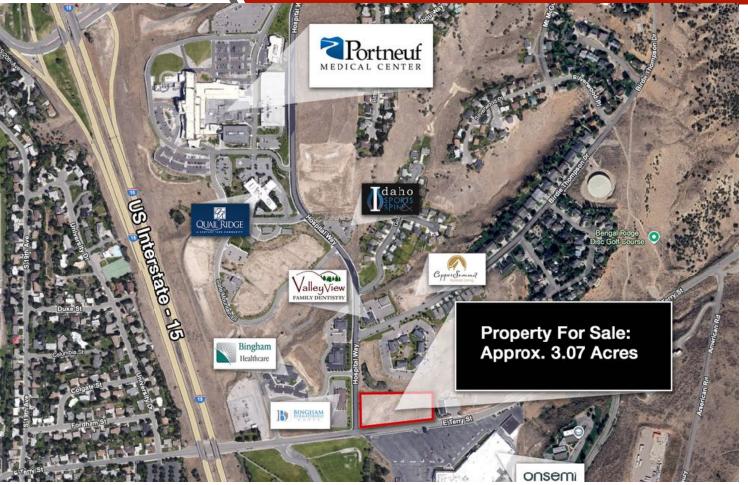

### ABOUT THE PROPERTY:

Consisting of approximately 3.07 acres of raw land, this lot contains sufficient land mass for a complete Class A professional office or medical complex. This corner location optimizes visibility off of Hospital Way and East Terry Street, and lies near the heart of Pocatello's medical district.

#### Features:

- High visibility corner location
- Close to I-15 interchange
- Proximal to Portneuf Medical Center
- Located in the heart of Pocatello's medical district